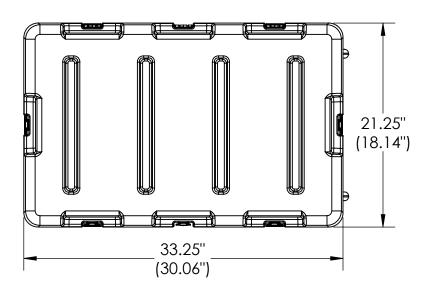

| Case Series: | 3R Series |          | Dimensions (for reference only) |               |         |               |  |
|--------------|-----------|----------|---------------------------------|---------------|---------|---------------|--|
| Case part#   | 3R3018-13 |          | Length                          | Width         | Overall | Base / Lid    |  |
|              |           |          | left to right                   | front to back | height  | height        |  |
| Weight:      |           | Exterior | 33.25"                          | 21.25"        | 16.24"  | 9.19" - 7.05" |  |
|              |           | Inerior  | 30.06"                          | 18.14"        | 13.10"  | 8.00" - 5.00" |  |