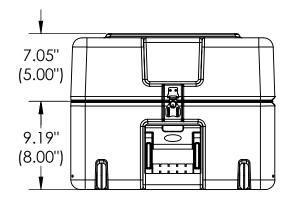

| Case Series: | 3R Series |          | Dimensions (for reference only) |               |         |               |  |
|--------------|-----------|----------|---------------------------------|---------------|---------|---------------|--|
| Case part#   | 3R3018-13 |          | Length                          | Width         | Overall | Base / Lid    |  |
|              |           |          | left to right                   | front to back | height  | height        |  |
| Weight:      |           | Exterior | 33.25"                          | 21.25"        | 16.24"  | 9.19" - 7.05" |  |
|              |           | Inerior  | 30.06"                          | 18.14"        | 13.10"  | 8.00" - 5.00" |  |