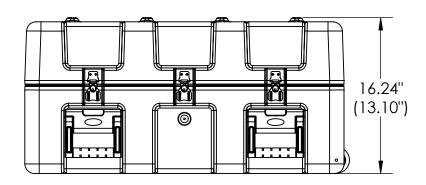

| Case Series: | 3R Series |          | Dimensions (for reference only) |               |         |               |  |
|--------------|-----------|----------|---------------------------------|---------------|---------|---------------|--|
| Case part#   | 3R3018-13 |          | Length                          | Width         | Overall | Base / Lid    |  |
|              |           |          | left to right                   | front to back | height  | height        |  |
| Weight:      |           | Exterior | 33.25"                          | 21.25"        | 16.24"  | 9.19" - 7.05" |  |
|              |           | Inerior  | 30.06"                          | 18.14"        | 13.10"  | 8.00" - 5.00" |  |